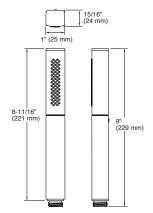

## **Technical drawing**

| Model             | K-45203-CP                                                                                                                                                                                                                                                                             |
|-------------------|----------------------------------------------------------------------------------------------------------------------------------------------------------------------------------------------------------------------------------------------------------------------------------------|
| Finish            | Polished Chrome (CP), Brushed Nickel (BN), Brushed Bronze (BV)                                                                                                                                                                                                                         |
| Installation type | Bracket or slide bar required for wall-mount installation.  Deck-mount holder required for deck-mount installation                                                                                                                                                                     |
| Dimensions        | H 221 mm                                                                                                                                                                                                                                                                               |
| Flow Rate         | 7.6 LPM at 4.1 Bars                                                                                                                                                                                                                                                                    |
| Features          | <ul> <li>Adjustable Master Clean™ spray face rotates to select full-coverage or concentrated massage spray options.</li> <li>Spray face resists hard water buildup and is easy to clean.</li> <li>Hand shower contains flow-regulating check valve for backflow prevention.</li> </ul> |