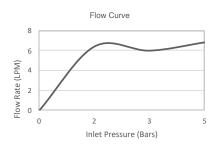

| Model             | K-45203-CP                                                                                                                                                                                                                                                                             |
|-------------------|----------------------------------------------------------------------------------------------------------------------------------------------------------------------------------------------------------------------------------------------------------------------------------------|
| Finish            | Polished Chrome (CP), Brushed Nickel (BN), Brushed Bronze (BV)                                                                                                                                                                                                                         |
| Installation type | Bracket or slide bar required for wall-mount installation.  Deck-mount holder required for deck-mount installation                                                                                                                                                                     |
| Dimensions        | H 221 mm                                                                                                                                                                                                                                                                               |
| Flow Rate         | 7.6 LPM at 4.1 Bars                                                                                                                                                                                                                                                                    |
| Features          | <ul> <li>Adjustable Master Clean™ spray face rotates to select full-coverage or concentrated massage spray options.</li> <li>Spray face resists hard water buildup and is easy to clean.</li> <li>Hand shower contains flow-regulating check valve for backflow prevention.</li> </ul> |