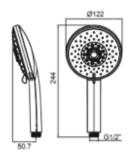

| Model             | K-28016ME-CP                                                                                                                                                                                                                                                                   |
|-------------------|--------------------------------------------------------------------------------------------------------------------------------------------------------------------------------------------------------------------------------------------------------------------------------|
| Finish            | Polished Chrome (CP), French Gold (AF), Brushed Nickel (BN), Brushed Bronze (BV)                                                                                                                                                                                               |
| Installation type | Bracket or slide bar required for wall-mount installation.                                                                                                                                                                                                                     |
| Dimensions        | W 122, D 50.7, H 244mm                                                                                                                                                                                                                                                         |
| Flow Rate         | 6.6 LPM at 4.1 Bars                                                                                                                                                                                                                                                            |
| Features          | <ul> <li>The Rain Duet 120mm multi-function hand shower enhance the shower experience<br/>by offering a choice of unique spray settings to match a variety of needs. The user<br/>can choose from three alternate spray experience; relaxing, aerated or pulsating.</li> </ul> |

## Technical drawing