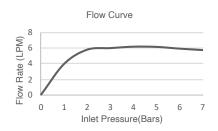

| Model             | K-28016ME-CP                                                                                                                                                                                                                                                                   |
|-------------------|--------------------------------------------------------------------------------------------------------------------------------------------------------------------------------------------------------------------------------------------------------------------------------|
| Finish            | Polished Chrome (CP), French Gold (AF), Brushed Nickel (BN), Brushed Bronze (BV)                                                                                                                                                                                               |
| Installation type | Bracket or slide bar required for wall-mount installation.                                                                                                                                                                                                                     |
| Dimensions        | W 122, D 50.7, H 244mm                                                                                                                                                                                                                                                         |
| Flow Rate         | 6.6 LPM at 4.1 Bars                                                                                                                                                                                                                                                            |
| Features          | <ul> <li>The Rain Duet 120mm multi-function hand shower enhance the shower experience<br/>by offering a choice of unique spray settings to match a variety of needs. The user<br/>can choose from three alternate spray experience; relaxing, aerated or pulsating.</li> </ul> |