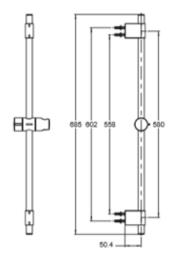

|
| Flow Rate         | 6.6 LPM at 4.1 Bars                                                                                                                                                                                                                                                            |
| Features          | <ul> <li>The Rain Duet 120mm multi-function hand shower enhance the shower experience<br/>by offering a choice of unique spray settings to match a variety of needs. The user<br/>can choose from three alternate spray experience; relaxing, aerated or pulsating.</li> </ul> |

## Technical drawing