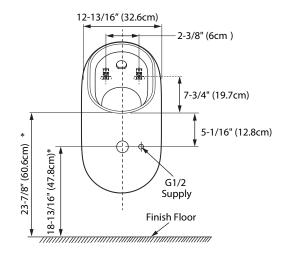

# **Technical drawing**

| Model            | K-26475IN-ER-0                                                                            |
|------------------|-------------------------------------------------------------------------------------------|
| Dimension        | D 363, W 326, H 616 mm                                                                    |
| Installation     | Wall Mount                                                                                |
| Available colors | White (0)                                                                                 |
| Flushing Volume  | 0.5 LPF                                                                                   |
| Material         | Vitreous                                                                                  |
| Connection Type  | G 1/2 "                                                                                   |
| Included         | Hanger Accesson, Pack, Inlet hose Transvay kit, Water Divertor Assembly, Rephive Strainer |