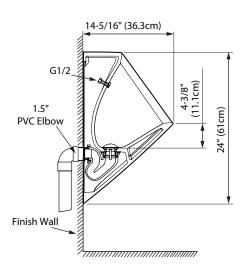

# **Technical drawing**

| Model            | K-26475IN-ER-0                                                                            |
|------------------|-------------------------------------------------------------------------------------------|
| Dimension        | D 363, W 326, H 616 mm                                                                    |
| Installation     | Wall Mount                                                                                |
| Available colors | White (0)                                                                                 |
| Flushing Volume  | 0.5 LPF                                                                                   |
| Material         | Vitreous                                                                                  |
| Connection Type  | G 1/2 "                                                                                   |
| Included         | Hanger Accesson, Pack, Inlet hose Transvay kit, Water Divertor Assembly, Rephive Strainer |