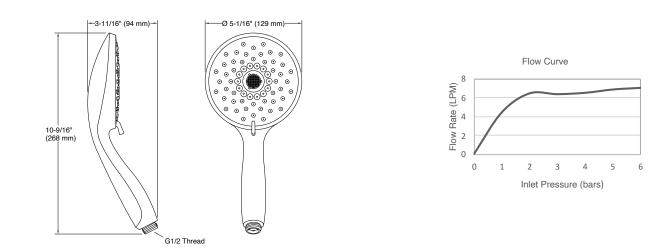

| Model             | K-22165-G-CP                                                                                                                                                                                                                                                                                                                                                                                                                       |
|-------------------|------------------------------------------------------------------------------------------------------------------------------------------------------------------------------------------------------------------------------------------------------------------------------------------------------------------------------------------------------------------------------------------------------------------------------------|
| Finish            | Polished Chrome (CP), French Gold (AF), Oil Rubbed Bronze (2BZ)                                                                                                                                                                                                                                                                                                                                                                    |
| Installation type | Bracket or slide bar required for wall-mount installation.<br>Deck-mount holder required for deck-mount installation                                                                                                                                                                                                                                                                                                               |
| Dimensions        | W 129, H 268 mm                                                                                                                                                                                                                                                                                                                                                                                                                    |
| Flow Rate         | 6.6 LPM at 4.1 Bars                                                                                                                                                                                                                                                                                                                                                                                                                |
| Features          | <ul> <li>Advanced spray engine provides three experiences: full coverage, pulsating massage and silk spray.</li> <li>Full-coverage spray produces an encompassing spray for everyday use and utilizes Katalyst® air induction to create large, full drops.</li> <li>Pulsating massage spray targets sore muscles to ease away aches and pains.</li> <li>Silk spray releases a dense, luxurious spray ideal for rinsing.</li> </ul> |

## **Technical drawing**

611

Kohler Co. reserves the right to make revisions without notice to product specifications. For more information, please refer www.me.kohler.com or mail at contact.middleeast@kohler.com