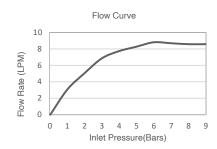

| Model             | K-21336-G-CP                                                                                                                                                                                                                                                                                                                                                                                                                                                                                                                                                                                               |
|-------------------|------------------------------------------------------------------------------------------------------------------------------------------------------------------------------------------------------------------------------------------------------------------------------------------------------------------------------------------------------------------------------------------------------------------------------------------------------------------------------------------------------------------------------------------------------------------------------------------------------------|
| Finish            | Polished Chrome (CP), Brushed Bronze (BV)                                                                                                                                                                                                                                                                                                                                                                                                                                                                                                                                                                  |
| Installation type | Bracket or slide bar required for wall-mount installation.  Deck-mount holder required for deck-mount installation                                                                                                                                                                                                                                                                                                                                                                                                                                                                                         |
| Dimensions        | W 29, H 251 mm                                                                                                                                                                                                                                                                                                                                                                                                                                                                                                                                                                                             |
| Flow Rate         | 6.6 LPM at 4.1 Bars                                                                                                                                                                                                                                                                                                                                                                                                                                                                                                                                                                                        |
| Features          | <ul> <li>Advanced spray engine with 2 spray experiences: full coverage &amp; targeted massage.</li> <li>Full-coverage spray produces an encompassing spray for everyday use and utilizes Katalyst® air induction to create large, full drops.</li> <li>Targeted massage spray is a focused stream for targeting sore muscles or use as a utility spray.</li> <li>Intuitive and easy push-button activation to switch between two sprays.</li> <li>MasterClean™ sprayface resists hard water buildup and is easy to clean.</li> <li>Contains flow-regulating check valve for backflow prevention</li> </ul> |