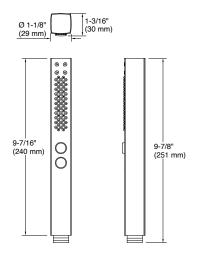

#### **Technical drawing**

| Model             | K-21336-G-CP                                                                                                                                                                                                                                                                                                                                                                                                                                                                                                                                                                                               |
|-------------------|------------------------------------------------------------------------------------------------------------------------------------------------------------------------------------------------------------------------------------------------------------------------------------------------------------------------------------------------------------------------------------------------------------------------------------------------------------------------------------------------------------------------------------------------------------------------------------------------------------|
| Finish            | Polished Chrome (CP), Brushed Bronze (BV)                                                                                                                                                                                                                                                                                                                                                                                                                                                                                                                                                                  |
| Installation type | Bracket or slide bar required for wall-mount installation.  Deck-mount holder required for deck-mount installation                                                                                                                                                                                                                                                                                                                                                                                                                                                                                         |
| Dimensions        | W 29, H 251 mm                                                                                                                                                                                                                                                                                                                                                                                                                                                                                                                                                                                             |
| Flow Rate         | 6.6 LPM at 4.1 Bars                                                                                                                                                                                                                                                                                                                                                                                                                                                                                                                                                                                        |
| Features          | <ul> <li>Advanced spray engine with 2 spray experiences: full coverage &amp; targeted massage.</li> <li>Full-coverage spray produces an encompassing spray for everyday use and utilizes Katalyst® air induction to create large, full drops.</li> <li>Targeted massage spray is a focused stream for targeting sore muscles or use as a utility spray.</li> <li>Intuitive and easy push-button activation to switch between two sprays.</li> <li>MasterClean™ sprayface resists hard water buildup and is easy to clean.</li> <li>Contains flow-regulating check valve for backflow prevention</li> </ul> |