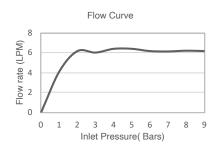

| Model             | K-21335-G-CP                                                                                                                                                                                                                                                                                                                                                                                                                                                                                                                                                                                                                                                        |
|-------------------|---------------------------------------------------------------------------------------------------------------------------------------------------------------------------------------------------------------------------------------------------------------------------------------------------------------------------------------------------------------------------------------------------------------------------------------------------------------------------------------------------------------------------------------------------------------------------------------------------------------------------------------------------------------------|
| Finish            | Polished Chrome (CP)                                                                                                                                                                                                                                                                                                                                                                                                                                                                                                                                                                                                                                                |
| Installation type | Bracket or slide bar required for wall-mount installation.  Deck-mount holder required for deck-mount installation                                                                                                                                                                                                                                                                                                                                                                                                                                                                                                                                                  |
| Dimensions        | W 29, H 251 mm                                                                                                                                                                                                                                                                                                                                                                                                                                                                                                                                                                                                                                                      |
| Flow Rate         | 6.6 LPM at 4.1 Bars                                                                                                                                                                                                                                                                                                                                                                                                                                                                                                                                                                                                                                                 |
| Features          | <ul> <li>Advanced spray engine with 2 spray experiences: full-coverage and targeted massage.</li> <li>Full-coverage spray produces an encompassing spray for everyday use and utilizes Katalyst® air induction to create large, full drops.</li> <li>Targeted massage spray is a focused stream for targeting sore muscles or use as a utility spray.</li> <li>Intuitive and easy push-button activation to switch between two sprays.</li> <li>Ergonomic design is comfortable and easy to grip.</li> <li>MasterClean™ sprayface resists hard water buildup and is easy to clean.</li> <li>Contains flow-regulating check valve for backflow prevention</li> </ul> |