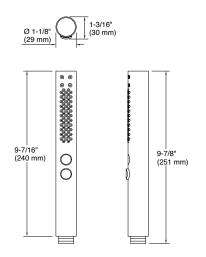

### **Technical drawing**

| Model             | K-21335-G-CP                                                                                                                                                                                                                                                                                                                                                                                                                                                                                                                                                                                                                                                        |
|-------------------|---------------------------------------------------------------------------------------------------------------------------------------------------------------------------------------------------------------------------------------------------------------------------------------------------------------------------------------------------------------------------------------------------------------------------------------------------------------------------------------------------------------------------------------------------------------------------------------------------------------------------------------------------------------------|
| Finish            | Polished Chrome (CP)                                                                                                                                                                                                                                                                                                                                                                                                                                                                                                                                                                                                                                                |
| Installation type | Bracket or slide bar required for wall-mount installation.  Deck-mount holder required for deck-mount installation                                                                                                                                                                                                                                                                                                                                                                                                                                                                                                                                                  |
| Dimensions        | W 29, H 251 mm                                                                                                                                                                                                                                                                                                                                                                                                                                                                                                                                                                                                                                                      |
| Flow Rate         | 6.6 LPM at 4.1 Bars                                                                                                                                                                                                                                                                                                                                                                                                                                                                                                                                                                                                                                                 |
| Features          | <ul> <li>Advanced spray engine with 2 spray experiences: full-coverage and targeted massage.</li> <li>Full-coverage spray produces an encompassing spray for everyday use and utilizes Katalyst® air induction to create large, full drops.</li> <li>Targeted massage spray is a focused stream for targeting sore muscles or use as a utility spray.</li> <li>Intuitive and easy push-button activation to switch between two sprays.</li> <li>Ergonomic design is comfortable and easy to grip.</li> <li>MasterClean™ sprayface resists hard water buildup and is easy to clean.</li> <li>Contains flow-regulating check valve for backflow prevention</li> </ul> |