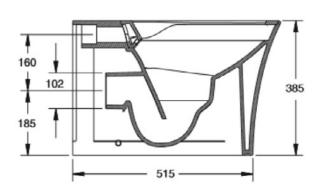

| Model            | K-18154W-00                                                               |
|------------------|---------------------------------------------------------------------------|
| Dimension        | W 358, D 550 mm, H 395mm                                                  |
| Rough in         | P TRAP 185 mm                                                             |
| Liters per flush | 3/6 L                                                                     |
| Material used    | Vitreous China                                                            |
| Available colors | White (0)                                                                 |
| Test standard    | A112.19.2-2018                                                            |
| Included         | Seat E70008-00 (Toilet bowl, tank and seat to be ordered as separate sku) |

## **Technical drawing**