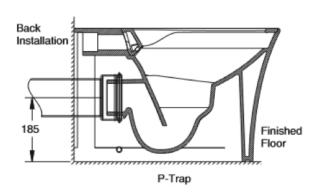

| Model            | K-18154W-00                                                               |
|------------------|---------------------------------------------------------------------------|
| Dimension        | W 358, D 550 mm, H 395mm                                                  |
| Rough in         | P TRAP 185 mm                                                             |
| Liters per flush | 3/6 L                                                                     |
| Material used    | Vitreous China                                                            |
| Available colors | White (0)                                                                 |
| Test standard    | A112.19.2-2018                                                            |
| Included         | Seat E70008-00 (Toilet bowl, tank and seat to be ordered as separate sku) |

## **Technical drawing**