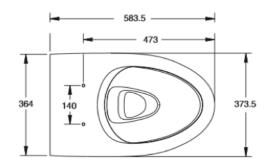

| Model            | K-18154W-00                                                               |
|------------------|---------------------------------------------------------------------------|
| Dimension        | W 358, D 550 mm, H 395mm                                                  |
| Rough in         | P TRAP 185 mm                                                             |
| Liters per flush | 3/6 L                                                                     |
| Material used    | Vitreous China                                                            |
| Available colors | White (0)                                                                 |
| Test standard    | A112.19.2-2018                                                            |
| Included         | Seat E70008-00 (Toilet bowl, tank and seat to be ordered as separate sku) |

## **Technical drawing**