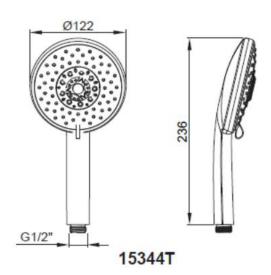

## Description

| Model             | K-15344T-E2-CP                                                                                                     |
|-------------------|--------------------------------------------------------------------------------------------------------------------|
| Finish            | Polished Chrome (CP), French Gold (AF), Brushed Bronze (BV)                                                        |
| Installation type | Bracket or slide bar required for wall-mount installation.  Deck-mount holder required for deck-mount installation |
| Dimensions        | W 122, H 244 mm                                                                                                    |
| Flow Rate         | 6.7 LPM AT 4.1 Bars                                                                                                |
| Features          | <ul><li>Optimized spray face for performance</li><li>G1/2" thread connection</li></ul>                             |

## **Technical drawing**