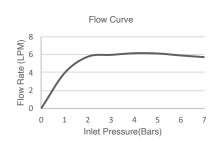

## Description

| Model             | K-15344T-E2-CP                                                                                                     |
|-------------------|--------------------------------------------------------------------------------------------------------------------|
| Finish            | Polished Chrome (CP), French Gold (AF), Brushed Bronze (BV)                                                        |
| Installation type | Bracket or slide bar required for wall-mount installation.  Deck-mount holder required for deck-mount installation |
| Dimensions        | W 122, H 244 mm                                                                                                    |
| Flow Rate         | 6.7 LPM AT 4.1 Bars                                                                                                |
| Features          | <ul><li>Optimized spray face for performance</li><li>G1/2" thread connection</li></ul>                             |