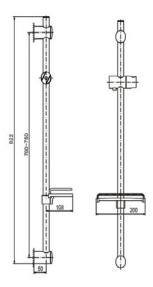

## **Technical drawing**

| Model      | K-R12879T-CP                                                                                                                                                                                 |
|------------|----------------------------------------------------------------------------------------------------------------------------------------------------------------------------------------------|
| Finish     | Polished Chrome (CP), French Gold (AF)                                                                                                                                                       |
| Dimensions | Length 80 cm                                                                                                                                                                                 |
| Features   | <ul> <li>Minimalism Design: Simple and clean design easily fit into your bathroom style</li> <li>Whole Bathroom Solution: Able to specify whole bathroom without design dead-ends</li> </ul> |