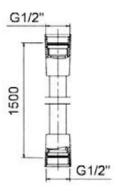

## Technical drawing

## Description

This 1.5m metal hose attaches to a hand shower, helping you to target specific areas of the body. This model features a convenient swivel base for additional flexibility.

| Model             | K-11628T-CP                                                                                                                                                                                  |
|-------------------|----------------------------------------------------------------------------------------------------------------------------------------------------------------------------------------------|
| Finish            | Polished Chrome (CP), French Gold (AF), Brushed Bronze (BV)                                                                                                                                  |
| Installation type | Wall Mount                                                                                                                                                                                   |
| Dimensions        | Length 1500 mm                                                                                                                                                                               |
| Features          | <ul> <li>Minimalism Design: Simple and clean design easily fit into your bathroom style</li> <li>Whole Bathroom Solution: Able to specify whole bathroom without design dead-ends</li> </ul> |