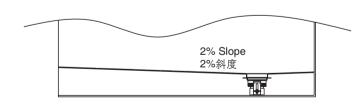

- After the adhesive cures, pour some water into the floor drain. Check for leakage. 待密封胶凝固后,向地漏内倒水,检查是否有渗

- If there is no leakage, finish the following layer in proper order: mortar, primer coat, water-proof sealant, cement and tiles. The finished floor shall have a 2% slope.
  - 经测试无渗漏后,依次完成砂浆层,底漆层,防水层,水泥层和瓷砖层。完成后的瓷砖面应向地漏有2%的斜度。