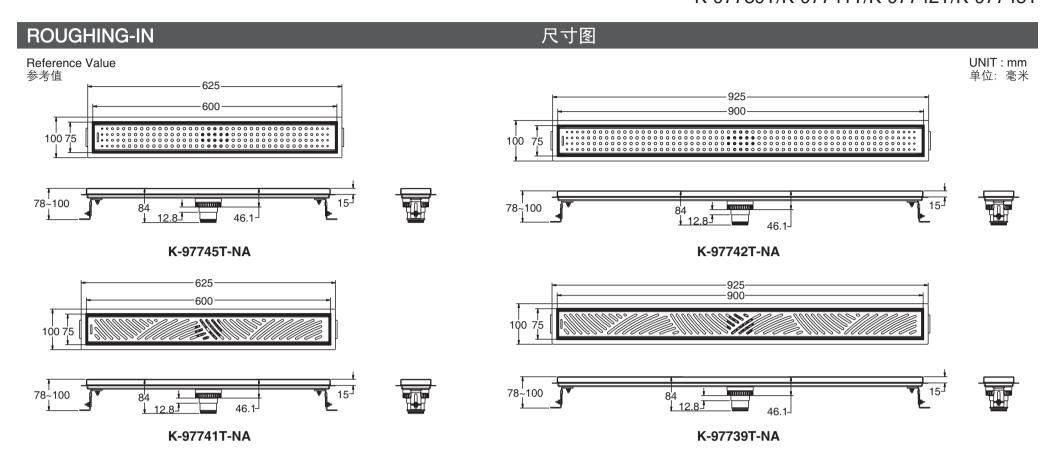

安装说明书 INSTALLATION INSTRUCTIONS 淋浴房条型地漏 LINEAR FLOOR DRAIN

K-97739T/K-97741T/K-97742T/K-97745T

科勒公司保留随时变更图中标示尺寸的权利,无需另行通知。 Kohler reserves the right to change marked dimensions without prior notice.