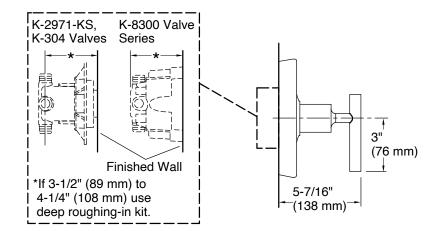

## Required

370

Valve -1/2" (18 lpm): 8304-K- & 3/4" (49 lpm): 2971-KS

**Technical drawing** 