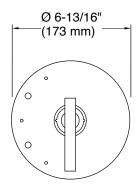

| Model             | K-TS14423-4-CP                                                                                                                                                                                                                                                                                                                                                                                                                                        |
|-------------------|-------------------------------------------------------------------------------------------------------------------------------------------------------------------------------------------------------------------------------------------------------------------------------------------------------------------------------------------------------------------------------------------------------------------------------------------------------|
| Finish            | Polished Chrome (CP), Matte Black (BL), Vibrant Brushed Bronze (BV), Vibrant Brushed Moderne Brass (2MB)                                                                                                                                                                                                                                                                                                                                              |
| Number of Outlets | 1 way   Max number of outlets 1                                                                                                                                                                                                                                                                                                                                                                                                                       |
| Installation type | Wall Mount                                                                                                                                                                                                                                                                                                                                                                                                                                            |
| Dimensions        | W 173, H 173 mm                                                                                                                                                                                                                                                                                                                                                                                                                                       |
| Features          | <ul> <li>Single handle controls both on/off activation and temperature settings</li> <li>Supplied with ADA compliant metal lever handle</li> <li>Single lever design cycles from off through cold to hot</li> <li>Provides temperature regulation and automatic anti-scald protection</li> <li>KOHLER finishes resist corrosion and tarnishing</li> <li>Premium material construction with metal handle ensures reliability and durability</li> </ul> |