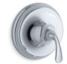

#### **Forte**

Rite-Temp Valve Trim with Lever Handle

## Description

Forté faucets complement classic or contemporary spaces with their versatile design and effortless installation. This Forté bath/shower valve trim includes a faceplate with sculpted lever handle. Pair this trim with a Rite-Temp pressure-balancing valve, which maintains your desired water temperature during pressure fluctuations.