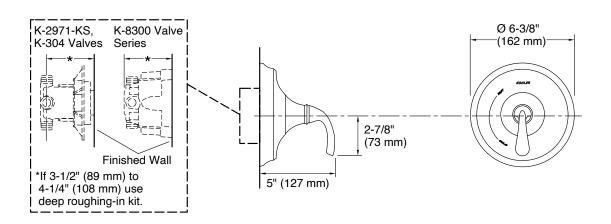

## **Technical drawing**

# Required

Pressure balancing valve: K-8304-K-NA or K-2971-KS-NA