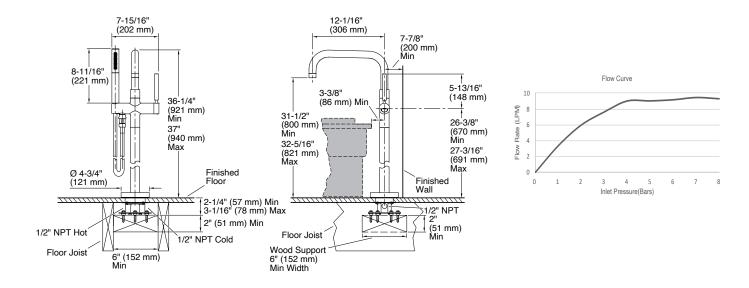

| Model             | K-T97328-4-CP                                                                                                                                                                                                                                                                   |
|-------------------|---------------------------------------------------------------------------------------------------------------------------------------------------------------------------------------------------------------------------------------------------------------------------------|
| Finish            | Polished Chrome (CP), Matte Black (BL), Vibrant Brushed Moderne Brass (2MB)                                                                                                                                                                                                     |
| Connection Type   | NPT                                                                                                                                                                                                                                                                             |
| Installation type | Floor Mount                                                                                                                                                                                                                                                                     |
| Dimensions        | Reach 306 mm, Height 821 mm                                                                                                                                                                                                                                                     |
| Flow rate         | 6.6 lpm at 4.1 Bars                                                                                                                                                                                                                                                             |
| Features          | <ul> <li>Single lever handle allows for simultaneous on/off activation and temperature setting.</li> <li>Includes Shift® hand-shower and 60" shower hose.</li> <li>Coordinates with Purist® faucets, accessories and showering components to complete your bathroom.</li> </ul> |
| Included          | Shift Ellipse hand-shower, 152 cm hose                                                                                                                                                                                                                                          |

## Required

365

Mounting-block K-97339-NA

**Technical drawing** 