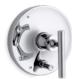

# **Purist**

Rite-Temp® Pressure-Balancing Valve Trim with Lever Handles, Valve not Included

# Description

Purist faucets combine simple, architectural forms with sensual design lines. Featuring this modern, minimalist style, the Purist bath/shower trim includes a faceplate with lever handle.

| Model             | K-T14501-4-CP                                                                                                                                                                                                                                                                                                               |
|-------------------|-----------------------------------------------------------------------------------------------------------------------------------------------------------------------------------------------------------------------------------------------------------------------------------------------------------------------------|
| Finish            | Polished Chrome (CP), Matte Black (BL), Vibrant Brushed Bronze (BV), Vibrant Brushed Moderne Brass (2MB)                                                                                                                                                                                                                    |
| Number of Outlets | 2   Max outlets working together 1                                                                                                                                                                                                                                                                                          |
| Installation type | Wall Mount                                                                                                                                                                                                                                                                                                                  |
| Dimensions        | W 165 , H 165 mm                                                                                                                                                                                                                                                                                                            |
| Features          | <ul> <li>Single handle controls both on/off activation and temperature settings</li> <li>Includes faceplate with ADA-compliant metal lever handle and push-button diverter</li> <li>Provides temperature regulation and automatic anti-scald protection</li> <li>KOHLER finishes resist corrosion and tarnishing</li> </ul> |