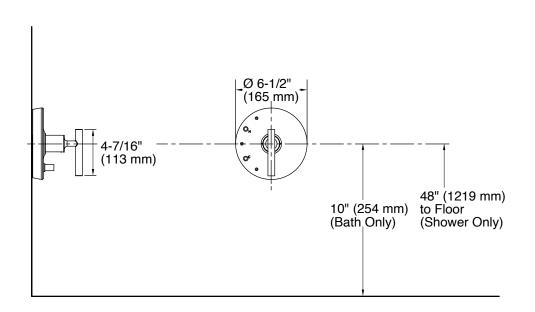

|
| Dimensions        | W 165 , H 165 mm                                                                                                                                                                                                                                                                                                            |
| Features          | <ul> <li>Single handle controls both on/off activation and temperature settings</li> <li>Includes faceplate with ADA-compliant metal lever handle and push-button diverter</li> <li>Provides temperature regulation and automatic anti-scald protection</li> <li>KOHLER finishes resist corrosion and tarnishing</li> </ul> |

### Required

Valve -11748-K-NA

# **Technical drawing**