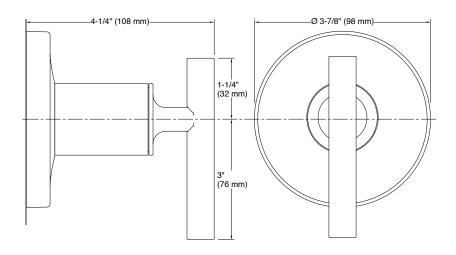

sions                                     | W 98 , H 98 mm                                                                                                                                                                                                                                                                                                              |
| Features                                       | <ul> <li>Single handle control flow to outlets</li> <li>ADA compliant metal lever handle</li> <li>Valve (not supplied) can be configured on site for two or three outlet operation</li> <li>360-degree handle rotation with three-outlet operation</li> <li>120-degree handle rotation with two-outlet operation</li> </ul> |

### Required

Valve -728-K-NA or 737-K-NA

# **Technical drawing**