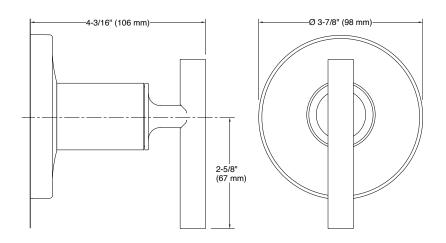

|
| Dimensions        | W 98 , H 98 mm                                                                                                                                                                                                                                                                                         |
| Features          | <ul> <li>Single handle operation for on/off actuation and volume control</li> <li>Ideal for use with Kohler thermostatic mixing valves</li> <li>Kohler finishes resist corrosion and tarnishing</li> <li>Premium material construction with metal handle ensures reliability and durability</li> </ul> |

## Required

1/2" Valve: 2974-K- & 3/4" Valve: 2977-K-

## **Technical drawing**