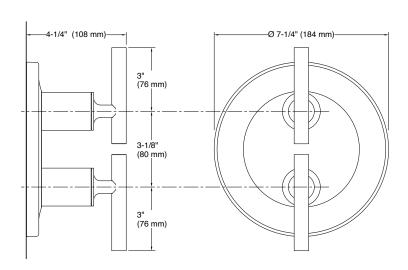

|
| Dimensions        | W 184, H 184 mm                                                                                                                                                                                                                                                                 |
| Features          | <ul> <li>Single lever handle allows for simultaneous on/off activation and temperature setting.</li> <li>Includes Shift® hand-shower and 60" shower hose.</li> <li>Coordinates with Purist® faucets, accessories and showering components to complete your bathroom.</li> </ul> |

### Required

2973-KS- & 3/4" valve K-2976-KS-NA

# **Technical drawing**