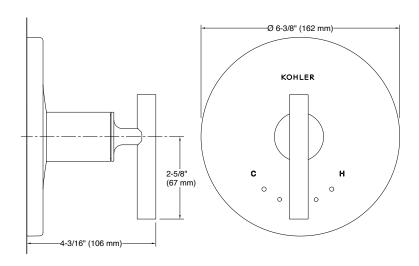

|
| Installation type | Wall Mount                                                                                                                                                                                                |
| Dimensions        | W 162, H 162 mm                                                                                                                                                                                           |
| Features          | Thermostatic Temperature Control - Single Handle Temperature Control - Requires Volume Control Valve and Trim (Sold Separately) - Provides Anti-Scald protection - Adjustable high temperature limit stop |

### Required

1/2" Valve: 2972-KS- and 3/4" Valve: 2975-KS

# **Technical drawing**