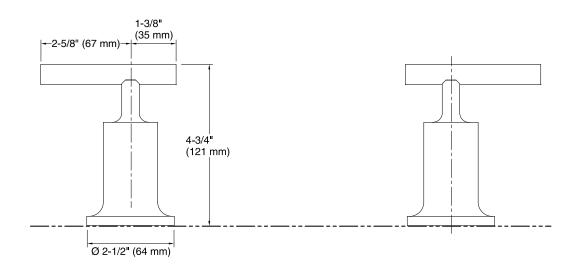

## **Technical drawing**

| Model             | K-T14429-4-CP                                                                                    |
|-------------------|--------------------------------------------------------------------------------------------------|
| Finish            | Polished Chrome (CP), Brushed Bronze (BV), Matte Black (BL), Vibrant Brushed Moderne Brass (2MB) |
| Installation type | Deck- or Wall-Mount                                                                              |
| Dimensions        | 102 x 121 mm                                                                                     |
| Compatible Spouts | - Deck-mount spout K-14430-CP/BV/BL - Wall-mount spout K-14426-CP/BV/BL                          |