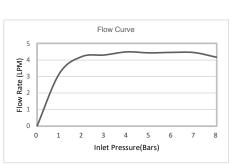

| Model             | K-T14414-4-CP                                                                                                                                                                                                           |
|-------------------|-------------------------------------------------------------------------------------------------------------------------------------------------------------------------------------------------------------------------|
| Finish            | Polished Chrome (CP), Brushed Bronze (BV), Matte Black (BL), Vibrant Brushed Moderne Brass (2MB)                                                                                                                        |
| Connection Type   | 90-degree angle spout                                                                                                                                                                                                   |
| Installation type | Wall Mount                                                                                                                                                                                                              |
| Dimensions        | Reach Min 241 mm                                                                                                                                                                                                        |
| Flow rate         | 4.5 lpm at 4.1 bars                                                                                                                                                                                                     |
| Features          | <ul> <li>Life-50™ Tested for 50 years of use, Kohler's cartridge has near diamond hardness</li> <li>Life-Bright™ Resists corrosion; Kohler Chrome have 3 layers of coating</li> <li>Complies with SASO – WEL</li> </ul> |