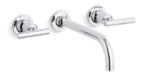

# **Purist**

Wall-Mount Bathroom Sink Faucet Trim with 9", 90-degree Angle Spout and Lever Handles, Requires Valve

#### Description

Purist faucets and accessories combine simple, architectural forms with sensual design lines. Featuring this modern, minimalist style, this Purist bathroom sink faucet has a single, straight lever handle.