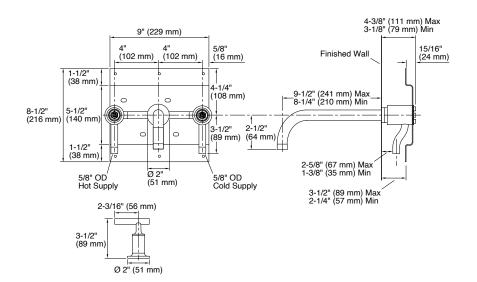

## **Technical drawing**

| Model             | K-T14414-4-CP                                                                                                                                                                                                           |
|-------------------|-------------------------------------------------------------------------------------------------------------------------------------------------------------------------------------------------------------------------|
| Finish            | Polished Chrome (CP), Brushed Bronze (BV), Matte Black (BL), Vibrant Brushed Moderne Brass (2MB)                                                                                                                        |
| Connection Type   | 90-degree angle spout                                                                                                                                                                                                   |
| Installation type | Wall Mount                                                                                                                                                                                                              |
| Dimensions        | Reach Min 241 mm                                                                                                                                                                                                        |
| Flow rate         | 4.5 lpm at 4.1 bars                                                                                                                                                                                                     |
| Features          | <ul> <li>Life-50™ Tested for 50 years of use, Kohler's cartridge has near diamond hardness</li> <li>Life-Bright™ Resists corrosion; Kohler Chrome have 3 layers of coating</li> <li>Complies with SASO – WEL</li> </ul> |