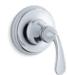

## **Forte**

Volume Control Valve Trim with Lever Handle

## K-T10360-4-CP

## Description

Complete your Forté shower with this sleek valve trim. With its sculpted edges and dial silhouette, this trim with ergonomic lever handle offers a versatile look that complements a wide range of decor styles. Pair this trim with a MasterShower® volume control valve for precise water flow.