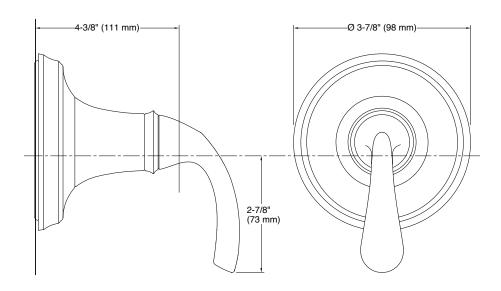

## **Technical drawing**

| Model             | K-T10360-4-CP/BN                                                                                                                                                                                                                                                                                                     |
|-------------------|----------------------------------------------------------------------------------------------------------------------------------------------------------------------------------------------------------------------------------------------------------------------------------------------------------------------|
| Finish            | Polished Chrome (CP), Brushed Nickel (BN)                                                                                                                                                                                                                                                                            |
| Connection Type   | Volume Control Valve: K-2974-K-NA (1/2") & K-2977-K-NA (3/4")                                                                                                                                                                                                                                                        |
| Installation type | Wall Mount                                                                                                                                                                                                                                                                                                           |
| Dimensions        | W 98, H 98 mm                                                                                                                                                                                                                                                                                                        |
| Features          | <ul> <li>Single handle controls temperature setting</li> <li>Premium material construction with metal handle ensures reliability and durability</li> <li>KOHLER finishes resist corrosion and tarnishing</li> <li>Includes face plate with handle</li> <li>Supplied with ADA compliant metal lever handle</li> </ul> |