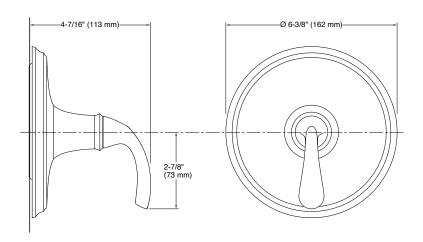

| Model             | K-T10359-4-CP                                                                                                                                                                                                                                                                                                                                                                      |
|-------------------|------------------------------------------------------------------------------------------------------------------------------------------------------------------------------------------------------------------------------------------------------------------------------------------------------------------------------------------------------------------------------------|
| Finish            | Polished Chrome (CP), Brushed Nickel (BN)                                                                                                                                                                                                                                                                                                                                          |
| Connection Type   | 1 way                                                                                                                                                                                                                                                                                                                                                                              |
| Installation type | Wall Mount                                                                                                                                                                                                                                                                                                                                                                         |
| Dimensions        | W 162, H 162 mm                                                                                                                                                                                                                                                                                                                                                                    |
| Features          | <ul> <li>Single handle controls temperature setting.</li> <li>Premium material construction with metal handle ensures reliability and durability</li> <li>KOHLER finishes resist corrosion and tarnishing</li> <li>Durable Ceramic Valves tested for 1MN cycle tests</li> <li>Includes face plate with handle.</li> <li>Supplied with ADA compliant metal lever handle.</li> </ul> |