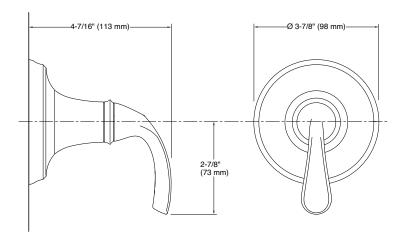

| Model                     | K-T10290-4-CP                                                                                                                                                                                                                                                                                                                                      |
|---------------------------|----------------------------------------------------------------------------------------------------------------------------------------------------------------------------------------------------------------------------------------------------------------------------------------------------------------------------------------------------|
| Finish                    | Polished Chrome (CP), Brushed Nickel (BN)                                                                                                                                                                                                                                                                                                          |
| Outlets with 728-K- Valve | 2 or 3 way   Max number of outlets 2                                                                                                                                                                                                                                                                                                               |
| Outlets with 727-K- Valve | 2 or 3 way   Max Number of outlets 1                                                                                                                                                                                                                                                                                                               |
| Installation type         | Wall Mount                                                                                                                                                                                                                                                                                                                                         |
| Dimensions                | W 98 , H 98 mm                                                                                                                                                                                                                                                                                                                                     |
| Features                  | <ul> <li>Single handle controls flow to outlets</li> <li>Valve (not supplied) can be configured on site for two or three outlet operation</li> <li>Premium material construction with metal handle ensures reliability and durability</li> <li>KOHLER finishes resist corrosion and tarnishing</li> <li>Included face plate with handle</li> </ul> |