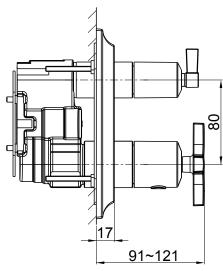

|
| Dimensions        | W 140, H 180 mm                                                                                                                                                                                                                                                                                                                          |
| Features          | <ul> <li>Top handle is a diverter handle for the two outlets</li> <li>Bottom handle controls temperature setting; as a thermostatic solution it automatically maintains same temperature for every shower</li> <li>Durable Ceramic Valves tested for 1MN cycle tests</li> <li>Kohler finishes resist corrosion and tarnishing</li> </ul> |

# Required Valve

Universal Box: 98699T-NA

## **Technical drawing**