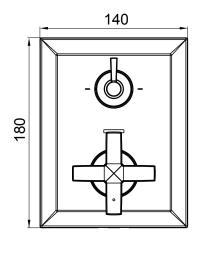

| Model             | K-99970T-4-CP                                                                                                                                                                                                                                                                                                                            |
|-------------------|------------------------------------------------------------------------------------------------------------------------------------------------------------------------------------------------------------------------------------------------------------------------------------------------------------------------------------------|
| Finish            | Polished Chrome (CP)                                                                                                                                                                                                                                                                                                                     |
| Connection Type   | G 1/2"                                                                                                                                                                                                                                                                                                                                   |
| Number of Outlets | 2 way   1 Outlet at a time                                                                                                                                                                                                                                                                                                               |
| Installation      | Wall Mount                                                                                                                                                                                                                                                                                                                               |
| Dimensions        | W 140, H 180 mm                                                                                                                                                                                                                                                                                                                          |
| Features          | <ul> <li>Top handle is a diverter handle for the two outlets</li> <li>Bottom handle controls temperature setting; as a thermostatic solution it automatically maintains same temperature for every shower</li> <li>Durable Ceramic Valves tested for 1MN cycle tests</li> <li>Kohler finishes resist corrosion and tarnishing</li> </ul> |