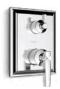

## Margaux

Thermostatic Bath and Shower Trim & Valve - Modulo

#### K-99970T-4-CP

## Description

Blending traditional design with contemporary accents, Margaux faucets are an ideal complement to any modern bathroom. This bath/shower trim embodies Margaux's minimalist style with its fluid lines and sleek lever handle.