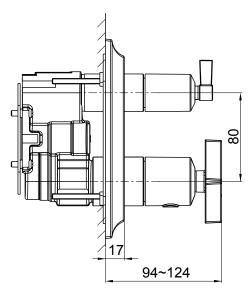

| Model             | K-99966T-4V-CP                                                                                                                                                                                                                                                                                                                         |
|-------------------|----------------------------------------------------------------------------------------------------------------------------------------------------------------------------------------------------------------------------------------------------------------------------------------------------------------------------------------|
| Finish            | Polished Chrome (CP), Matte Black (BL), Vibrant Brushed Moderne Brass (2MB)                                                                                                                                                                                                                                                            |
| Number of Outlets | 2 way   1 Outlet at a time                                                                                                                                                                                                                                                                                                             |
| Installation type | Wall Mount                                                                                                                                                                                                                                                                                                                             |
| Dimensions        | W 140, H 180 mm                                                                                                                                                                                                                                                                                                                        |
| Features          | <ul> <li>Top handle is a diverter handle for the two outlets</li> <li>Bottom handle is for temperature setting; as a thermostatic solution it automatically maintains same temperature for every shower</li> <li>Durable Ceramic Valves tested for 1MN cycle tests</li> <li>KOHLER finishes resist corrosion and tarnishing</li> </ul> |

## Required

Universal Box 98699T-NA

## **Technical drawing**