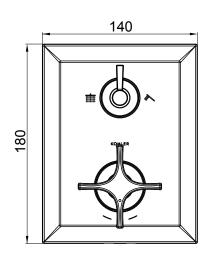

| Model             | K-99966T-4V-CP                                                                                                                                                                                                                                                                                                                         |
|-------------------|----------------------------------------------------------------------------------------------------------------------------------------------------------------------------------------------------------------------------------------------------------------------------------------------------------------------------------------|
| Finish            | Polished Chrome (CP), Matte Black (BL), Vibrant Brushed Moderne Brass (2MB)                                                                                                                                                                                                                                                            |
| Number of Outlets | 2 way   1 Outlet at a time                                                                                                                                                                                                                                                                                                             |
| Installation type | Wall Mount                                                                                                                                                                                                                                                                                                                             |
| Dimensions        | W 140, H 180 mm                                                                                                                                                                                                                                                                                                                        |
| Features          | <ul> <li>Top handle is a diverter handle for the two outlets</li> <li>Bottom handle is for temperature setting; as a thermostatic solution it automatically maintains same temperature for every shower</li> <li>Durable Ceramic Valves tested for 1MN cycle tests</li> <li>KOHLER finishes resist corrosion and tarnishing</li> </ul> |

## **Technical drawing**