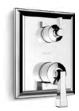

## **Memoirs Stately**

Thermostatic Bath & Shower Trim & Valve - Modulo K-99966T-4V-CP

## Description

Add the classic details of Memoirs to your bathroom with this bath and shower valve trim. The trim includes a lever handle and is a thermostatic solution from this classic range. Modulo bath & shower trim complements the Memoirs faucet and accessory collections.