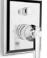

## Required Valve

Universal Box: 98699T-B-NA

Technical drawing

Margaux Bath and Shower Trim & Valve - Modulo K-99962T-B4-CP

K-99962T-B4-CP

W 140, H 180 mm

G 1/2"

Wall Mount

Polished Chrome (CP)

2 way | 1 Outlet at a time

- Top handle is a diverter handle for the two outlets

maintains same temperature for every showerDurable Ceramic Valves tested for 1MN cycle testsKohler finishes resist corrosion and tarnishing

- Bottom handle is for temperature setting; as a thermostatic solution it automatically

| -   | 140 |  |
|-----|-----|--|
| 180 |     |  |