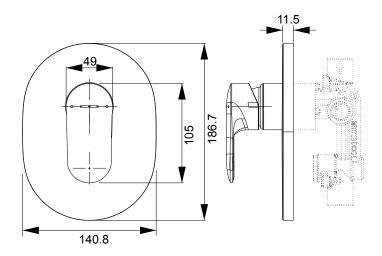

|
| Dimensions        | W 141, H 187 mm                                                                                                                                                                                                                                                                   |
| Features          | <ul> <li>Single outlet Trim</li> <li>Manual Valve with lever handle for volume and temperature control</li> <li>Durable Ceramic Valves tested for 1MN cycle tests</li> <li>Kohler finishes resist corrosion and tarnishing</li> <li>Valve and Trim are sold separately</li> </ul> |

## **Technical drawing**