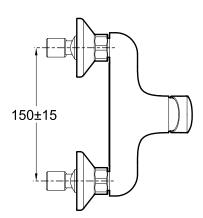

## **Technical drawing**

## Description

Kumin brings easy function and sleek style into any bathroom, combining single-handle control with modern design to create an eye-catching faucet.

| Model             | K-99463D-CP                                                                                                                                                                                                                                                                                       |
|-------------------|---------------------------------------------------------------------------------------------------------------------------------------------------------------------------------------------------------------------------------------------------------------------------------------------------|
| Finish            | Polished Chrome (CP)                                                                                                                                                                                                                                                                              |
| Number of Outlets | 2 way   Max number of outlets 1                                                                                                                                                                                                                                                                   |
| Connection Type   | G 1/2"                                                                                                                                                                                                                                                                                            |
| Installation      | Wall Mount                                                                                                                                                                                                                                                                                        |
| Dimensions        | 150 x 60, Reach 56 mm                                                                                                                                                                                                                                                                             |
| Features          | <ul> <li>Lift the handle gently. Turn clockwise for hot water, turn counterclockwise for cold water</li> <li>Shower only operation.</li> <li>Ceramic disc cartridge.</li> <li>Kohler finishes resist corrosion and tarnishing</li> <li>Kohler finishes resist corrosion and tarnishing</li> </ul> |