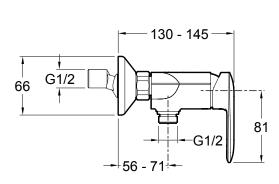

## **Technical drawing**

## Description

Kumin brings easy function and sleek style into any bathroom, combining single-handle control with modern design to create an eye-catching faucet.

| Model             | K-99463D-CP                                                                                                                                                                                                                                                                                       |
|-------------------|---------------------------------------------------------------------------------------------------------------------------------------------------------------------------------------------------------------------------------------------------------------------------------------------------|
| Finish            | Polished Chrome (CP)                                                                                                                                                                                                                                                                              |
| Number of Outlets | 2 way   Max number of outlets 1                                                                                                                                                                                                                                                                   |
| Connection Type   | G 1/2"                                                                                                                                                                                                                                                                                            |
| Installation      | Wall Mount                                                                                                                                                                                                                                                                                        |
| Dimensions        | 150 x 60, Reach 56 mm                                                                                                                                                                                                                                                                             |
| Features          | <ul> <li>Lift the handle gently. Turn clockwise for hot water, turn counterclockwise for cold water</li> <li>Shower only operation.</li> <li>Ceramic disc cartridge.</li> <li>Kohler finishes resist corrosion and tarnishing</li> <li>Kohler finishes resist corrosion and tarnishing</li> </ul> |