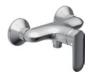

## **Kumin**

Exposed Wall-Mount Shower Only Faucet

## K-99463D-CP

## Description

Kumin brings easy function and sleek style into any bathroom, combining single-handle control with modern design to create an eye-catching faucet.

| Model             | K-99463D-CP                                                                                                                                                                                                                                                                                       |
|-------------------|---------------------------------------------------------------------------------------------------------------------------------------------------------------------------------------------------------------------------------------------------------------------------------------------------|
| Finish            | Polished Chrome (CP)                                                                                                                                                                                                                                                                              |
| Number of Outlets | 2 way   Max number of outlets 1                                                                                                                                                                                                                                                                   |
| Connection Type   | G 1/2"                                                                                                                                                                                                                                                                                            |
| Installation      | Wall Mount                                                                                                                                                                                                                                                                                        |
| Dimensions        | 150 x 60, Reach 56 mm                                                                                                                                                                                                                                                                             |
| Features          | <ul> <li>Lift the handle gently. Turn clockwise for hot water, turn counterclockwise for cold water</li> <li>Shower only operation.</li> <li>Ceramic disc cartridge.</li> <li>Kohler finishes resist corrosion and tarnishing</li> <li>Kohler finishes resist corrosion and tarnishing</li> </ul> |