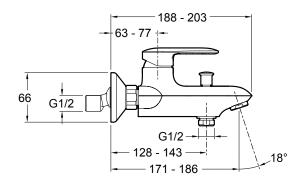

|
| Dimensions        | 50 x 171 mm, Reach 171 mm                                                                                                                                                                                                                                                                                                               |
| Features          | <ul> <li>Lift the handle gently. Turn clockwise for hot water, turn counterclockwise for cold water</li> <li>Water flows out from spout when faucet diverter is in the normal position. Lift the diverter knob gently, shower works</li> <li>Ceramic disc cartridge</li> <li>Kohler finishes resist corrosion and tarnishing</li> </ul> |

## **Technical drawing**