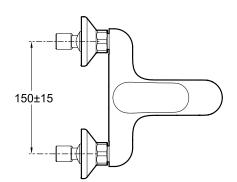

|
| Dimensions        | 50 x 171 mm, Reach 171 mm                                                                                                                                                                                                                                                                                                               |
| Features          | <ul> <li>Lift the handle gently. Turn clockwise for hot water, turn counterclockwise for cold water</li> <li>Water flows out from spout when faucet diverter is in the normal position. Lift the diverter knob gently, shower works</li> <li>Ceramic disc cartridge</li> <li>Kohler finishes resist corrosion and tarnishing</li> </ul> |

## **Technical drawing**