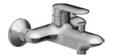

## **Kumin**

Exposed Wall-Mount Bath and Shower Only Faucet **K-99460D-CP** 

## Description

Kumin brings easy function and sleek style into any bathroom, combining single-handle control with modern design to create an eye-catching faucet.

| Model             | K-99460D-CP                                                                                                                                                                                                                                                                                                                             |
|-------------------|-----------------------------------------------------------------------------------------------------------------------------------------------------------------------------------------------------------------------------------------------------------------------------------------------------------------------------------------|
| Finish            | Polished Chrome (CP)                                                                                                                                                                                                                                                                                                                    |
| Number of Outlets | 2 way   Max number of outlets 1                                                                                                                                                                                                                                                                                                         |
| Connection Type   | G 1/2"                                                                                                                                                                                                                                                                                                                                  |
| Installation      | Wall Mount                                                                                                                                                                                                                                                                                                                              |
| Dimensions        | 50 x 171 mm, Reach 171 mm                                                                                                                                                                                                                                                                                                               |
| Features          | <ul> <li>Lift the handle gently. Turn clockwise for hot water, turn counterclockwise for cold water</li> <li>Water flows out from spout when faucet diverter is in the normal position. Lift the diverter knob gently, shower works</li> <li>Ceramic disc cartridge</li> <li>Kohler finishes resist corrosion and tarnishing</li> </ul> |