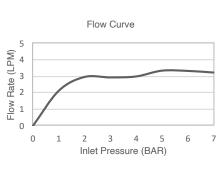

## Description

Kumin brings easy function and sleek style into any bathroom, combining single-handle control with modern design to create an eye-catching faucet.

| Model             | K-99455T-ZZ-CP                                                                                                                                                                                                          |
|-------------------|-------------------------------------------------------------------------------------------------------------------------------------------------------------------------------------------------------------------------|
| Finish            | Polished Chrome (CP)                                                                                                                                                                                                    |
| Connection Type   | G 1/2"                                                                                                                                                                                                                  |
| Installation type | Deck- or Counter-Mount                                                                                                                                                                                                  |
| Dimensions        | Reach 135 mm, Height 128 mm                                                                                                                                                                                             |
| Flow rate         | 4 LPM at 4.1 bar                                                                                                                                                                                                        |
| Features          | <ul> <li>Life-50™ Tested for 50 years of use, Kohler's cartridge has near diamond hardness</li> <li>Life-Bright™ Resists corrosion; Kohler Chrome have 3 layers of coating</li> <li>Complies with SASO - WEL</li> </ul> |
| Included          | Pop Up Drain                                                                                                                                                                                                            |