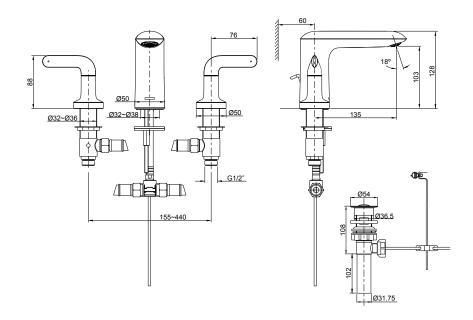

## **Technical drawing**

## Description

Kumin brings easy function and sleek style into any bathroom, combining single-handle control with modern design to create an eye-catching faucet.

| Model             | K-99455T-ZZ-CP                                                                                                                                                                                                          |
|-------------------|-------------------------------------------------------------------------------------------------------------------------------------------------------------------------------------------------------------------------|
| Finish            | Polished Chrome (CP)                                                                                                                                                                                                    |
| Connection Type   | G 1/2"                                                                                                                                                                                                                  |
| Installation type | Deck- or Counter-Mount                                                                                                                                                                                                  |
| Dimensions        | Reach 135 mm, Height 128 mm                                                                                                                                                                                             |
| Flow rate         | 4 LPM at 4.1 bar                                                                                                                                                                                                        |
| Features          | <ul> <li>Life-50™ Tested for 50 years of use, Kohler's cartridge has near diamond hardness</li> <li>Life-Bright™ Resists corrosion; Kohler Chrome have 3 layers of coating</li> <li>Complies with SASO - WEL</li> </ul> |
| Included          | Pop Up Drain                                                                                                                                                                                                            |