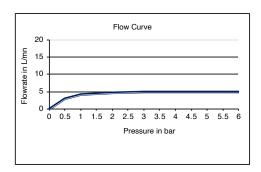

## Description

Kumin brings easy function and sleek style into any bathroom, combining single-handle control with modern design to create an eye-catching faucet.

| Model             | K-98827T-4E2-CP                                                                                                                                                                                                         |
|-------------------|-------------------------------------------------------------------------------------------------------------------------------------------------------------------------------------------------------------------------|
| Finish            | Polished Chrome (CP)                                                                                                                                                                                                    |
| Connection Type   | G 1/2"                                                                                                                                                                                                                  |
| Installation type | Deck- or Counter-Mount                                                                                                                                                                                                  |
| Dimensions        | Reach 100 mm, Height 162 mm                                                                                                                                                                                             |
| Flow rate         | 4 LPM at 4 bars                                                                                                                                                                                                         |
| Features          | <ul> <li>Life-50™ Tested for 50 years of use, Kohler's cartridge has near diamond hardness</li> <li>Life-Bright™ Resists corrosion; Kohler Chrome have 3 layers of coating</li> <li>Complies with SASO - WEL</li> </ul> |
| Included          | Pop Up Drain                                                                                                                                                                                                            |