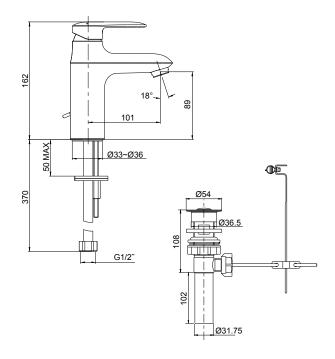

|
| Flow rate         | 4 LPM at 4 bars                                                                                                                                                                                                         |
| Features          | <ul> <li>Life-50™ Tested for 50 years of use, Kohler's cartridge has near diamond hardness</li> <li>Life-Bright™ Resists corrosion; Kohler Chrome have 3 layers of coating</li> <li>Complies with SASO - WEL</li> </ul> |
| Included          | Pop Up Drain                                                                                                                                                                                                            |

## **Technical drawing**