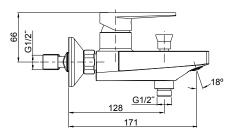

|                                      |
| Flow rate         | 7.6 LPM at 4.1 Bars                                                                                                                                                                                                              |                                      |
| Features          | <ul> <li>- Turn handle clockwise for hot water, turn counter- clockwise for cold water.</li> <li>- Shower only operation</li> <li>- Ceramic disc cartridge.</li> <li>- Kohler finishes resist corrosion and tamishing</li> </ul> |                                      |

## **Technical drawing**