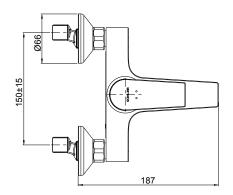

|                                      |
| Flow rate         | 7.6 LPM at 4.1 Bars                                                                                                                                                                                                              |                                      |
| Features          | <ul> <li>- Turn handle clockwise for hot water, turn counter- clockwise for cold water.</li> <li>- Shower only operation</li> <li>- Ceramic disc cartridge.</li> <li>- Kohler finishes resist corrosion and tamishing</li> </ul> |                                      |

## **Technical drawing**