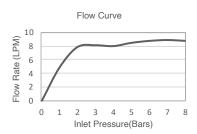

## Description

Melding thoughtful design with reliable performance, TAUT faucet collection brings elegant functionality to your bathroom. Combine with showering component and transform your bathroom.

| Model             | K-74036ME-4-CP (without hand hower)                                                                                                                                                                                              | K-74036T-4E2-BL (with hand shower)   |
|-------------------|----------------------------------------------------------------------------------------------------------------------------------------------------------------------------------------------------------------------------------|--------------------------------------|
| Finish            | Polished Chrome (CP)                                                                                                                                                                                                             | Matte Black (BL)                     |
| Connection Type   | G 1/2"                                                                                                                                                                                                                           | G 1/2"                               |
| Number of Outlets | 2 way                                                                                                                                                                                                                            | Number of outlets working together 1 |
| Installation      | Wall Mount                                                                                                                                                                                                                       |                                      |
| Dimensions        | Reach 128 mm                                                                                                                                                                                                                     |                                      |
| Flow rate         | 7.6 LPM at 4.1 Bars                                                                                                                                                                                                              |                                      |
| Features          | <ul> <li>- Turn handle clockwise for hot water, turn counter- clockwise for cold water.</li> <li>- Shower only operation</li> <li>- Ceramic disc cartridge.</li> <li>- Kohler finishes resist corrosion and tamishing</li> </ul> |                                      |