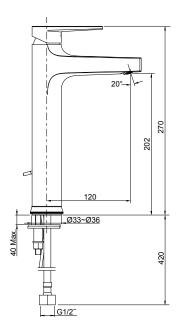

| Model             | K-74026T-4E2-CP                                                                                                                                                                                                                               |
|-------------------|-----------------------------------------------------------------------------------------------------------------------------------------------------------------------------------------------------------------------------------------------|
| Finish            | Polished Chrome (CP), Matte Black (BL)                                                                                                                                                                                                        |
| Connection Type   | G 1/2"                                                                                                                                                                                                                                        |
| Installation type | Deck- or Counter-Mount                                                                                                                                                                                                                        |
| Dimensions        | Reach 120 mm, Height 271 mm                                                                                                                                                                                                                   |
| Flow rate         | 4 LPM at 4.1 BARS                                                                                                                                                                                                                             |
| Features          | <ul> <li>Life-50<sup>™</sup> Tested for 50 years of use, Kohler's cartridge has near diamond hardness</li> <li>Life-Bright<sup>™</sup> Resists corrosion; Kohler Chrome have 3 layers of coating</li> <li>Complies with SASO – WEL</li> </ul> |
| Included          | Pop Up Drain                                                                                                                                                                                                                                  |

## **Technical drawing**

454