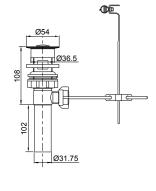

| Model             | K-74026T-4E2-CP                                                                                                                                                                                                                               |
|-------------------|-----------------------------------------------------------------------------------------------------------------------------------------------------------------------------------------------------------------------------------------------|
| Finish            | Polished Chrome (CP), Matte Black (BL)                                                                                                                                                                                                        |
| Connection Type   | G 1/2"                                                                                                                                                                                                                                        |
| Installation type | Deck- or Counter-Mount                                                                                                                                                                                                                        |
| Dimensions        | Reach 120 mm, Height 271 mm                                                                                                                                                                                                                   |
| Flow rate         | 4 LPM at 4.1 BARS                                                                                                                                                                                                                             |
| Features          | <ul> <li>Life-50<sup>™</sup> Tested for 50 years of use, Kohler's cartridge has near diamond hardness</li> <li>Life-Bright<sup>™</sup> Resists corrosion; Kohler Chrome have 3 layers of coating</li> <li>Complies with SASO – WEL</li> </ul> |
| Included          | Pop Up Drain                                                                                                                                                                                                                                  |

## **Technical drawing**

454