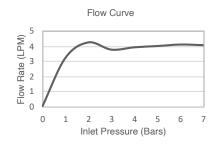

| Model             | K-74026T-4E2-CP                                                                                                                                                                                                                               |
|-------------------|-----------------------------------------------------------------------------------------------------------------------------------------------------------------------------------------------------------------------------------------------|
| Finish            | Polished Chrome (CP), Matte Black (BL)                                                                                                                                                                                                        |
| Connection Type   | G 1/2"                                                                                                                                                                                                                                        |
| Installation type | Deck- or Counter-Mount                                                                                                                                                                                                                        |
| Dimensions        | Reach 120 mm, Height 271 mm                                                                                                                                                                                                                   |
| Flow rate         | 4 LPM at 4.1 BARS                                                                                                                                                                                                                             |
| Features          | <ul> <li>Life-50<sup>™</sup> Tested for 50 years of use, Kohler's cartridge has near diamond hardness</li> <li>Life-Bright<sup>™</sup> Resists corrosion; Kohler Chrome have 3 layers of coating</li> <li>Complies with SASO – WEL</li> </ul> |
| Included          | Pop Up Drain                                                                                                                                                                                                                                  |