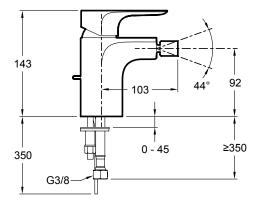

**Technical drawing** 

424

| Model             | K-72279D-CP                                                                                                                                                                                                                                                                                                                                                       |
|-------------------|-------------------------------------------------------------------------------------------------------------------------------------------------------------------------------------------------------------------------------------------------------------------------------------------------------------------------------------------------------------------|
| Finish            | Polished Chrome (CP)                                                                                                                                                                                                                                                                                                                                              |
| Installation type | Deck Mount                                                                                                                                                                                                                                                                                                                                                        |
| Dimensions        | Reach: 103 mm, Height: 143 mm                                                                                                                                                                                                                                                                                                                                     |
| Flow rate         | 5LPM at 4.1 Bars                                                                                                                                                                                                                                                                                                                                                  |
| Features          | <ul> <li>Single lever handle allows for both on/off activation and temperature setting</li> <li>Swivel spray aerator</li> <li>KOHLER ceramic disc valves exceed industry longevity standards for a lifetime of durable performance</li> <li>Discreetly positioned anti-scale aerator: Coin aerator for easy maintenance: no tool required to remove it</li> </ul> |
| Included          | Pop up drain                                                                                                                                                                                                                                                                                                                                                      |
|                   |                                                                                                                                                                                                                                                                                                                                                                   |