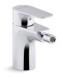

Aleo Single Hole Bidet Faucet K-72279D-CP

## Description

The Aleo range by Kohler perfectly blends clean contemporary, geometric lines with timeless elegance, and looks at home in a myriad of modern bathroom designs. Sleek and safe, this bidet mixer will complement any modern bidet.

| Model             | K-72279D-CP                                                                                                                                                                                                                                                                                                                                                       |
|-------------------|-------------------------------------------------------------------------------------------------------------------------------------------------------------------------------------------------------------------------------------------------------------------------------------------------------------------------------------------------------------------|
| Finish            | Polished Chrome (CP)                                                                                                                                                                                                                                                                                                                                              |
| Installation type | Deck Mount                                                                                                                                                                                                                                                                                                                                                        |
| Dimensions        | Reach: 103 mm, Height: 143 mm                                                                                                                                                                                                                                                                                                                                     |
| Flow rate         | 5LPM at 4.1 Bars                                                                                                                                                                                                                                                                                                                                                  |
| Features          | <ul> <li>Single lever handle allows for both on/off activation and temperature setting</li> <li>Swivel spray aerator</li> <li>KOHLER ceramic disc valves exceed industry longevity standards for a lifetime of durable performance</li> <li>Discreetly positioned anti-scale aerator: Coin aerator for easy maintenance: no tool required to remove it</li> </ul> |
| Included          | Pop up drain                                                                                                                                                                                                                                                                                                                                                      |
|                   |                                                                                                                                                                                                                                                                                                                                                                   |