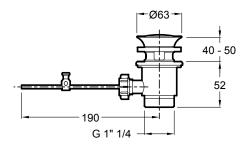

**Technical drawing** 

424

| Model             | K-72279D-CP                                                                                                                                                                                                                                                                                                                                                       |
|-------------------|-------------------------------------------------------------------------------------------------------------------------------------------------------------------------------------------------------------------------------------------------------------------------------------------------------------------------------------------------------------------|
| Finish            | Polished Chrome (CP)                                                                                                                                                                                                                                                                                                                                              |
| Installation type | Deck Mount                                                                                                                                                                                                                                                                                                                                                        |
| Dimensions        | Reach: 103 mm, Height: 143 mm                                                                                                                                                                                                                                                                                                                                     |
| Flow rate         | 5LPM at 4.1 Bars                                                                                                                                                                                                                                                                                                                                                  |
| Features          | <ul> <li>Single lever handle allows for both on/off activation and temperature setting</li> <li>Swivel spray aerator</li> <li>KOHLER ceramic disc valves exceed industry longevity standards for a lifetime of durable performance</li> <li>Discreetly positioned anti-scale aerator: Coin aerator for easy maintenance: no tool required to remove it</li> </ul> |
| Included          | Pop up drain                                                                                                                                                                                                                                                                                                                                                      |
|                   |                                                                                                                                                                                                                                                                                                                                                                   |