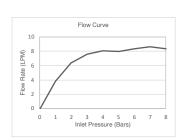

| Model             | K-72278T-4-CP                                                                                                                                                                                                                                                                                           |
|-------------------|---------------------------------------------------------------------------------------------------------------------------------------------------------------------------------------------------------------------------------------------------------------------------------------------------------|
| Finish            | Polished Chrome (CP), Matte black (BL)                                                                                                                                                                                                                                                                  |
| Connection Type   | G 1/2"                                                                                                                                                                                                                                                                                                  |
| Installation type | Deck- or Counter-Mount                                                                                                                                                                                                                                                                                  |
| Dimensions        | Reach 154 mm, Height 268 mm                                                                                                                                                                                                                                                                             |
| Flow rate         | 7.2 LPM at 4.1 Bars                                                                                                                                                                                                                                                                                     |
| Features          | <ul> <li>Life-50™ Tested for 50 years of use, Kohler's cartridge has near diamond hardness</li> <li>Life-Bright™ Resists corrosion; Kohler Chrome have 3 layers of coating</li> <li>High-temperature limit stop allows you to preset a comfortable maximum temperature to eliminate scalding</li> </ul> |