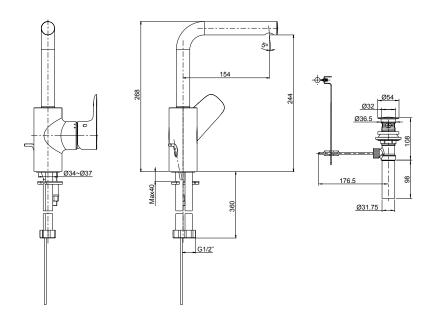

| Model             | K-72278T-4-CP                                                                                                                                                                                                                                                                                           |
|-------------------|---------------------------------------------------------------------------------------------------------------------------------------------------------------------------------------------------------------------------------------------------------------------------------------------------------|
| Finish            | Polished Chrome (CP), Matte black (BL)                                                                                                                                                                                                                                                                  |
| Connection Type   | G 1/2"                                                                                                                                                                                                                                                                                                  |
| Installation type | Deck- or Counter-Mount                                                                                                                                                                                                                                                                                  |
| Dimensions        | Reach 154 mm, Height 268 mm                                                                                                                                                                                                                                                                             |
| Flow rate         | 7.2 LPM at 4.1 Bars                                                                                                                                                                                                                                                                                     |
| Features          | <ul> <li>Life-50™ Tested for 50 years of use, Kohler's cartridge has near diamond hardness</li> <li>Life-Bright™ Resists corrosion; Kohler Chrome have 3 layers of coating</li> <li>High-temperature limit stop allows you to preset a comfortable maximum temperature to eliminate scalding</li> </ul> |

## **Technical drawing**