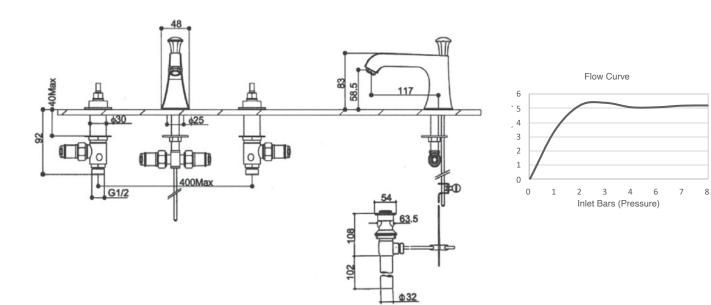

| Model             | K-454T-4V-CP                                                                                                                                                                                                |
|-------------------|-------------------------------------------------------------------------------------------------------------------------------------------------------------------------------------------------------------|
| Finish            | Polished Chrome (CP), Matte Black (BL), Vibrant Brushed Moderne Brass (2MB)                                                                                                                                 |
| Connection Type   | G 1/2"                                                                                                                                                                                                      |
| Installation type | Deck Mount                                                                                                                                                                                                  |
| Dimensions        | Reach 117 mm, Height 58.5 mm                                                                                                                                                                                |
| Flow rate         | 8 lpm at 4.1 bars                                                                                                                                                                                           |
| Features          | <ul> <li>Life-50<sup>™</sup> Tested for 50 years of use, Kohler's cartridge has near diamond hardness</li> <li>Life-Bright<sup>™</sup> Resists corrosion; Kohler Chrome have 3 layers of coating</li> </ul> |
| Included          | Pop-up drain with tailpiece                                                                                                                                                                                 |

## **Technical drawing**

289