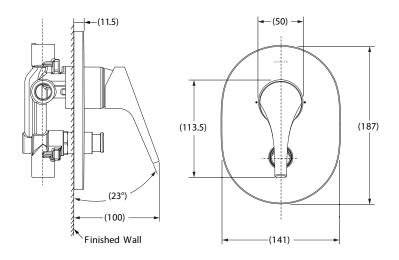

## **Technical drawing**

| Model             | K-23967IN-4ND-CP                                                                                                                                                                                                                                                                                                                                                                                                                                           |
|-------------------|------------------------------------------------------------------------------------------------------------------------------------------------------------------------------------------------------------------------------------------------------------------------------------------------------------------------------------------------------------------------------------------------------------------------------------------------------------|
| Finish            | Polished Chrome (CP), French Gold (AF)                                                                                                                                                                                                                                                                                                                                                                                                                     |
| Connection Type   | G ½"                                                                                                                                                                                                                                                                                                                                                                                                                                                       |
| Number of Outlets | 2 way   1 outlet at a time                                                                                                                                                                                                                                                                                                                                                                                                                                 |
| Installation type | Wall Mount                                                                                                                                                                                                                                                                                                                                                                                                                                                 |
| Dimensions        | W 141, H 187 mm                                                                                                                                                                                                                                                                                                                                                                                                                                            |
| Flow rate         | 882IN-CP                                                                                                                                                                                                                                                                                                                                                                                                                                                   |
| Features          | <ul> <li>The vive range allows for self-expression in finishes, which lends to the surface radiance and brilliance.</li> <li>Life-Bright: Finishes that last 2 times longer than industry standards.</li> <li>Manual locking diverter improves user experience.</li> <li>Single handle for volume and temperature control</li> <li>Durable Ceramic Valves tested for 1MN cycle tests.</li> <li>Kohler finishes resist corrosion and tarnishing.</li> </ul> |