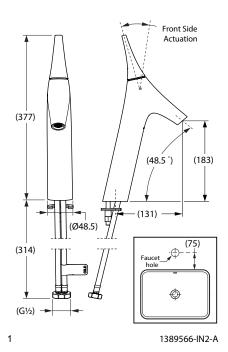

| Model             | K-23967IN-4ND-CP                                                                                                                                                                                                                                                                                                                                                         |
|-------------------|--------------------------------------------------------------------------------------------------------------------------------------------------------------------------------------------------------------------------------------------------------------------------------------------------------------------------------------------------------------------------|
| Finish            | Polished Chrome (CP), French Gold (AF)                                                                                                                                                                                                                                                                                                                                   |
| Connection Type   | G ½"                                                                                                                                                                                                                                                                                                                                                                     |
| Installation type | Deck Mount                                                                                                                                                                                                                                                                                                                                                               |
| Dimensions        | Reach 131mm, Height 377 mm                                                                                                                                                                                                                                                                                                                                               |
| Flow rate         | 7.2 LPM at 4.1 Bars                                                                                                                                                                                                                                                                                                                                                      |
| Features          | <ul> <li>Easy &amp; Playful Handle: Unique handle movement which intrigues you upon every usage</li> <li>Superior reach: Avoids contact with the vessel wall even at low pressure</li> <li>Life-50™ Tested for 50 years of use, Kohler's cartridge has near diamond hardness</li> <li>Life-Bright™ Resists corrosion; Kohler Chrome have 3 layers of coating.</li> </ul> |

## **Technical drawing**