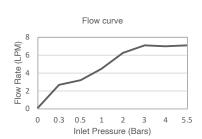

| Model             | K-23967IN-4ND-CP                                                                                                                                                                                                                                                                                                                                                         |
|-------------------|--------------------------------------------------------------------------------------------------------------------------------------------------------------------------------------------------------------------------------------------------------------------------------------------------------------------------------------------------------------------------|
| Finish            | Polished Chrome (CP), French Gold (AF)                                                                                                                                                                                                                                                                                                                                   |
| Connection Type   | G ½"                                                                                                                                                                                                                                                                                                                                                                     |
| Installation type | Deck Mount                                                                                                                                                                                                                                                                                                                                                               |
| Dimensions        | Reach 131mm, Height 377 mm                                                                                                                                                                                                                                                                                                                                               |
| Flow rate         | 7.2 LPM at 4.1 Bars                                                                                                                                                                                                                                                                                                                                                      |
| Features          | <ul> <li>Easy &amp; Playful Handle: Unique handle movement which intrigues you upon every usage</li> <li>Superior reach: Avoids contact with the vessel wall even at low pressure</li> <li>Life-50™ Tested for 50 years of use, Kohler's cartridge has near diamond hardness</li> <li>Life-Bright™ Resists corrosion; Kohler Chrome have 3 layers of coating.</li> </ul> |