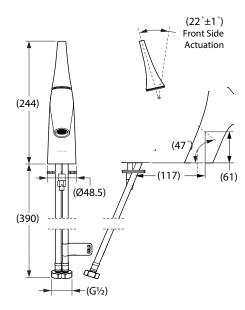

| Model             | K-23966IN-4ND-CP                                                                                                                                                                                                                                                                                                                                                         |
|-------------------|--------------------------------------------------------------------------------------------------------------------------------------------------------------------------------------------------------------------------------------------------------------------------------------------------------------------------------------------------------------------------|
| Finish            | Polished Chrome (CP), French Gold (AF)                                                                                                                                                                                                                                                                                                                                   |
| Connection Type   | G ½"                                                                                                                                                                                                                                                                                                                                                                     |
| Installation type | Deck Mount                                                                                                                                                                                                                                                                                                                                                               |
| Dimensions        | Reach 117mm, Height 244 mm                                                                                                                                                                                                                                                                                                                                               |
| Flow rate         | 7.2 LPM at 4.1 Bars                                                                                                                                                                                                                                                                                                                                                      |
| Features          | <ul> <li>Easy &amp; Playful Handle: Unique handle movement which intrigues you upon every usage</li> <li>Superior reach: Avoids contact with the vessel wall even at low pressure</li> <li>Life-50™ Tested for 50 years of use, Kohler's cartridge has near diamond hardness</li> <li>Life-Bright™ Resists corrosion; Kohler Chrome have 3 layers of coating.</li> </ul> |

## **Technical drawing**