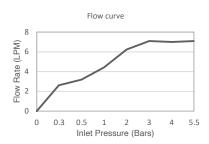

| Model             | K-23966IN-4ND-CP                                                                                                                                                                                                                                                                                                                                                         |
|-------------------|--------------------------------------------------------------------------------------------------------------------------------------------------------------------------------------------------------------------------------------------------------------------------------------------------------------------------------------------------------------------------|
| Finish            | Polished Chrome (CP), French Gold (AF)                                                                                                                                                                                                                                                                                                                                   |
| Connection Type   | G ½"                                                                                                                                                                                                                                                                                                                                                                     |
| Installation type | Deck Mount                                                                                                                                                                                                                                                                                                                                                               |
| Dimensions        | Reach 117mm, Height 244 mm                                                                                                                                                                                                                                                                                                                                               |
| Flow rate         | 7.2 LPM at 4.1 Bars                                                                                                                                                                                                                                                                                                                                                      |
| Features          | <ul> <li>Easy &amp; Playful Handle: Unique handle movement which intrigues you upon every usage</li> <li>Superior reach: Avoids contact with the vessel wall even at low pressure</li> <li>Life-50™ Tested for 50 years of use, Kohler's cartridge has near diamond hardness</li> <li>Life-Bright™ Resists corrosion; Kohler Chrome have 3 layers of coating.</li> </ul> |