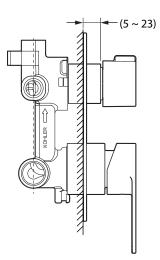

|
| Dimensions        | Height 210 mm                                                                                                                                                                                                                                                                                                   |
| Features          | <ul> <li>- 3-way integrated diverter; any 2 of which can run together offering total indulgence</li> <li>- Manual Valve with lever handle for volume and temperature control</li> <li>- Durable Ceramic Valves tested for 1MN cycle tests</li> <li>- Kohler finishes resist corrosion and tarnishing</li> </ul> |

## Required

382

Valve-K-99924IN-

**Technical drawing**