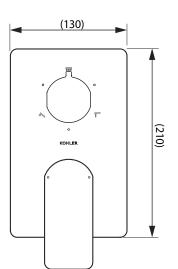

| Model             | K-23497IN-4-CP                                                                                                                                                                                                                                                                                                  |
|-------------------|-----------------------------------------------------------------------------------------------------------------------------------------------------------------------------------------------------------------------------------------------------------------------------------------------------------------|
| Finish            | Polished Chrome (CP), French Gold (AF)                                                                                                                                                                                                                                                                          |
| Number of Outlets | 3 way   Max number of outlets 2                                                                                                                                                                                                                                                                                 |
| Installation type | Wall Mount                                                                                                                                                                                                                                                                                                      |
| Dimensions        | Height 210 mm                                                                                                                                                                                                                                                                                                   |
| Features          | <ul> <li>- 3-way integrated diverter; any 2 of which can run together offering total indulgence</li> <li>- Manual Valve with lever handle for volume and temperature control</li> <li>- Durable Ceramic Valves tested for 1MN cycle tests</li> <li>- Kohler finishes resist corrosion and tarnishing</li> </ul> |

## Required

382

Valve-K-99924IN-

**Technical drawing** 