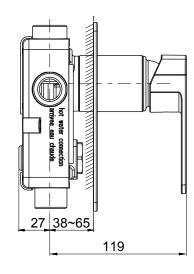

|
| Installation type | Wall Mount                                                                                                                                                                               |
| Dimensions        | Width 115, Height 165 mm                                                                                                                                                                 |
| Features          | <ul> <li>Single handle for volume and temperature control</li> <li>Durable Ceramic Valves tested for 1MN cycle tests</li> <li>Kohler finishes resist corrosion and tarnishing</li> </ul> |

## Required

Manual Valve: 880IN-CP

## **Technical drawing**