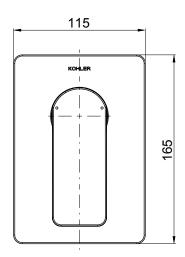

| Model             | K-23495IN-4-CP                                                                                                                                                                           |
|-------------------|------------------------------------------------------------------------------------------------------------------------------------------------------------------------------------------|
| Finish            | Polished Chrome (CP)                                                                                                                                                                     |
| Number of Outlets | 1 way                                                                                                                                                                                    |
| Installation type | Wall Mount                                                                                                                                                                               |
| Dimensions        | Width 115, Height 165 mm                                                                                                                                                                 |
| Features          | <ul> <li>Single handle for volume and temperature control</li> <li>Durable Ceramic Valves tested for 1MN cycle tests</li> <li>Kohler finishes resist corrosion and tarnishing</li> </ul> |

## **Technical drawing**