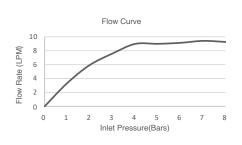

| Model             | K-23492T-4-CP                                                                                                                                                                                                                                              |
|-------------------|------------------------------------------------------------------------------------------------------------------------------------------------------------------------------------------------------------------------------------------------------------|
| Finish            | Chrome finished (CP), French Gold (AF), Matte Black (BL)                                                                                                                                                                                                   |
| Number of Outlets | G 1/2"                                                                                                                                                                                                                                                     |
| Installation type | Floor Mount                                                                                                                                                                                                                                                |
| Dimensions        | Reach 221 mm, Height 782 mm                                                                                                                                                                                                                                |
|                   | Handshower 8.5 LPM at 4.1 bars                                                                                                                                                                                                                             |
| Features          | <ul> <li>Solid Metal Construction for Durability and Reliability</li> <li>KOHLER ceramic disc valves exceed industry standards for a durable performance</li> <li>KOHLER finishes resist corrosion and tarnishing, exceeding industry standards</li> </ul> |
| Included          | Shift Ellipse Handshower & 152 cm hose                                                                                                                                                                                                                     |