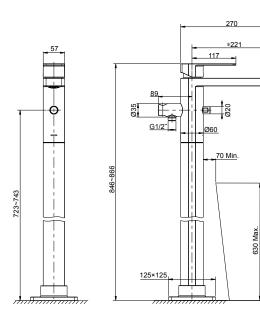

### **Technical drawing**

| Model             | K-23492T-4-CP                                                                                                                                                                                                                                              |
|-------------------|------------------------------------------------------------------------------------------------------------------------------------------------------------------------------------------------------------------------------------------------------------|
| Finish            | Chrome finished (CP), French Gold (AF), Matte Black (BL)                                                                                                                                                                                                   |
| Number of Outlets | G 1/2"                                                                                                                                                                                                                                                     |
| Installation type | Floor Mount                                                                                                                                                                                                                                                |
| Dimensions        | Reach 221 mm, Height 782 mm                                                                                                                                                                                                                                |
|                   | Handshower 8.5 LPM at 4.1 bars                                                                                                                                                                                                                             |
| Features          | <ul> <li>Solid Metal Construction for Durability and Reliability</li> <li>KOHLER ceramic disc valves exceed industry standards for a durable performance</li> <li>KOHLER finishes resist corrosion and tarnishing, exceeding industry standards</li> </ul> |
| Included          | Shift Ellipse Handshower & 152 cm hose                                                                                                                                                                                                                     |