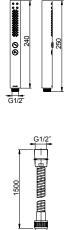

## Required

Mounting-block K-97904T-NA

| Model             | K-23492T-4-CP                                                                                                                                                                                                                                              |
|-------------------|------------------------------------------------------------------------------------------------------------------------------------------------------------------------------------------------------------------------------------------------------------|
| Finish            | Chrome finished (CP), French Gold (AF), Matte Black (BL)                                                                                                                                                                                                   |
| Number of Outlets | G 1/2"                                                                                                                                                                                                                                                     |
| Installation type | Floor Mount                                                                                                                                                                                                                                                |
| Dimensions        | Reach 221 mm, Height 782 mm                                                                                                                                                                                                                                |
|                   | Handshower 8.5 LPM at 4.1 bars                                                                                                                                                                                                                             |
| Features          | <ul> <li>Solid Metal Construction for Durability and Reliability</li> <li>KOHLER ceramic disc valves exceed industry standards for a durable performance</li> <li>KOHLER finishes resist corrosion and tarnishing, exceeding industry standards</li> </ul> |
| Included          | Shift Ellipse Handshower & 152 cm hose                                                                                                                                                                                                                     |