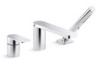

## **Parallel**

Deck-Mount Bath Faucet with Handshower

## K-23488T-4-CP

## Description

The Parallel collection by Kohler blends the opposing elements of flat surfaces and sharp angles into a harmonious balance. The faceted forms that result from this interplay of geometry set the collection apart. Discover the many facets of contemporary design with this versatile collection.