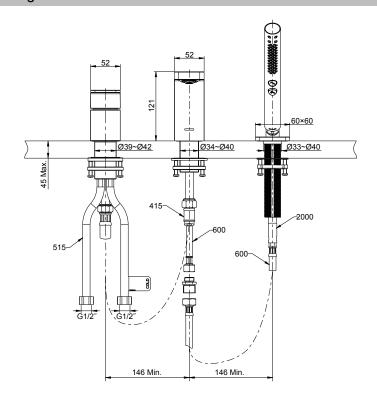

|
|                   | Handshower 8.5 LPM at 4.1 bars                                                                                                                                                                                                                             |
| Features          | <ul> <li>Solid Metal Construction for Durability and Reliability</li> <li>KOHLER ceramic disc valves exceed industry standards for a durable performance</li> <li>KOHLER finishes resist corrosion and tarnishing, exceeding industry standards</li> </ul> |

## **Technical drawing**