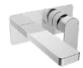

## **Parallel**

Wall-Mount Bathroom Sink Faucet with Lever Handle

## K-23485T-4-CP

## Description

The Parallel collection by Kohler blends the opposing elements of flat surfaces and sharp angles into a harmonious balance. The faceted forms that result from this interplay of geometry set the collection apart. Discover the many facets of contemporary design with this versatile collection.