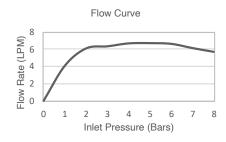

| Model             | K-23485T-4-CP                                                                                                                                                |
|-------------------|--------------------------------------------------------------------------------------------------------------------------------------------------------------|
| Finish            | Polished Chrome (CP), French Gold (AF), Matte Black (BL)                                                                                                     |
| Number of Outlets | G 1/ 2"                                                                                                                                                      |
| Installation type | Wall Mount                                                                                                                                                   |
| Dimensions        | Reach 165 mm                                                                                                                                                 |
| Flow rate         | 7.2 LPM at 4.1 bars                                                                                                                                          |
| Features          | - Life-50™ Tested for 50 years of use, Kohler's cartridge has near diamond hardness - Life-Bright™ Resists corrosion; Kohler Chrome have 3 layers of coating |