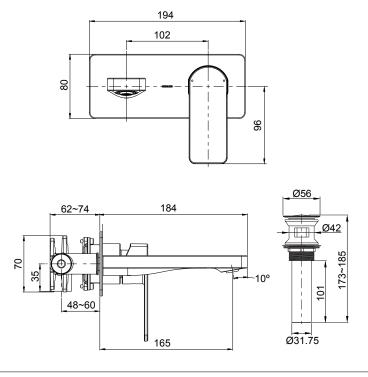

## Technical drawing

| Model             | K-23485T-4-CP                                                                                                                                                |
|-------------------|--------------------------------------------------------------------------------------------------------------------------------------------------------------|
| Finish            | Polished Chrome (CP), French Gold (AF), Matte Black (BL)                                                                                                     |
| Number of Outlets | G 1/ 2"                                                                                                                                                      |
| Installation type | Wall Mount                                                                                                                                                   |
| Dimensions        | Reach 165 mm                                                                                                                                                 |
| Flow rate         | 7.2 LPM at 4.1 bars                                                                                                                                          |
| Features          | - Life-50™ Tested for 50 years of use, Kohler's cartridge has near diamond hardness - Life-Bright™ Resists corrosion; Kohler Chrome have 3 layers of coating |