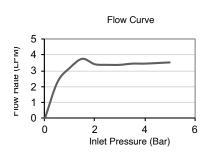

| Model             | K-23475ME-4ND-CP/AF                                                                                                                                                                                                                                  | K-23475T-4-BL     |
|-------------------|------------------------------------------------------------------------------------------------------------------------------------------------------------------------------------------------------------------------------------------------------|-------------------|
| Finish            | Polished Chrome (CP) French Gold (AF), Brushed Bronze (BV)                                                                                                                                                                                           | Matte Black (BL)  |
| Connection Type   | G 1/2"                                                                                                                                                                                                                                               | G 1/2"            |
| Installation type | Deck- or Counter-Mount                                                                                                                                                                                                                               |                   |
| Dimensions        | Reach137 mm, Height 208 mm                                                                                                                                                                                                                           |                   |
| Flow rate         | 4 LPM at 4.1 bars                                                                                                                                                                                                                                    | 7.2 LPM at 4 bars |
| Features          | <ul> <li>- Life-50™ Tested for 50 years of use, Kohler's cartridge has near diamond hardness</li> <li>- Life-Bright™ Resists corrosion; Kohler Chrome have 3 layers of coating</li> <li>- Complies with SASO – WEL for 23475ME-4ND-CP/AF/</li> </ul> |                   |
| Included          | Ppair with 7120T- (Drain not included)                                                                                                                                                                                                               | Drain             |