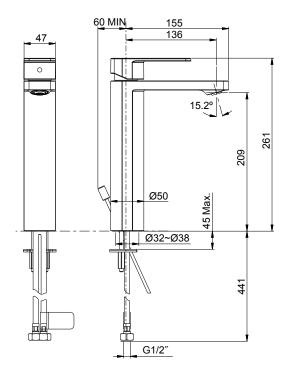

## **Technical drawing**

| Model             | K-23475ME-4ND-CP/AF                                                                                                                                                                                                                                  | K-23475T-4-BL     |
|-------------------|------------------------------------------------------------------------------------------------------------------------------------------------------------------------------------------------------------------------------------------------------|-------------------|
| Finish            | Polished Chrome (CP) French Gold (AF), Brushed Bronze (BV)                                                                                                                                                                                           | Matte Black (BL)  |
| Connection Type   | G 1/2"                                                                                                                                                                                                                                               | G 1/2"            |
| Installation type | Deck- or Counter-Mount                                                                                                                                                                                                                               |                   |
| Dimensions        | Reach137 mm, Height 208 mm                                                                                                                                                                                                                           |                   |
| Flow rate         | 4 LPM at 4.1 bars                                                                                                                                                                                                                                    | 7.2 LPM at 4 bars |
| Features          | <ul> <li>- Life-50™ Tested for 50 years of use, Kohler's cartridge has near diamond hardness</li> <li>- Life-Bright™ Resists corrosion; Kohler Chrome have 3 layers of coating</li> <li>- Complies with SASO – WEL for 23475ME-4ND-CP/AF/</li> </ul> |                   |
| Included          | Ppair with 7120T- (Drain not included)                                                                                                                                                                                                               | Drain             |