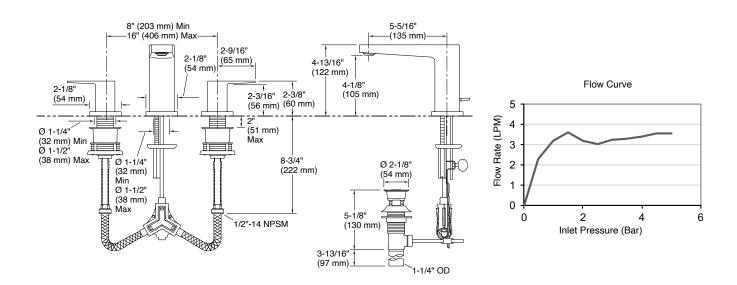

| Model             | K-23255-4-CP                                                                                                                                                                                                                                  |
|-------------------|-----------------------------------------------------------------------------------------------------------------------------------------------------------------------------------------------------------------------------------------------|
| Finish            | Polished Chrome (CP)                                                                                                                                                                                                                          |
| Connection Type   | NPT ½"                                                                                                                                                                                                                                        |
| Installation type | Deck Mount                                                                                                                                                                                                                                    |
| Dimensions        | Reach 135 mm, Height 122 mm                                                                                                                                                                                                                   |
| Flow rate         | 4.5 LPM at 4.1 Bars                                                                                                                                                                                                                           |
| Features          | <ul> <li>Life-50<sup>™</sup> Tested for 50 years of use, Kohler's cartridge has near diamond hardness</li> <li>Life-Bright<sup>™</sup> Resists corrosion; Kohler Chrome have 3 layers of coating</li> <li>Complies with SASO – WEL</li> </ul> |
| Included          | Pop-up drain with tailpiece with overflow                                                                                                                                                                                                     |

## **Technical drawing**

438