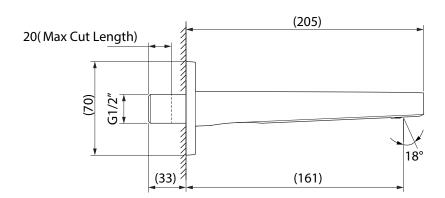

# **Technical drawing**

| Model             | K-22543IN-CP                                                                                                                                                                                                                                                                                                             |
|-------------------|--------------------------------------------------------------------------------------------------------------------------------------------------------------------------------------------------------------------------------------------------------------------------------------------------------------------------|
| Finish            | Polished Chrome (CP), French Gold (AF)                                                                                                                                                                                                                                                                                   |
| Connection Type   | G 1/2"                                                                                                                                                                                                                                                                                                                   |
| Installation type | Wall Mount                                                                                                                                                                                                                                                                                                               |
| Dimensions        | Reach 161 mm                                                                                                                                                                                                                                                                                                             |
| Features          | <ul> <li>Solid Metal Construction for Durability and Reliability</li> <li>KOHLER ceramic disc valves exceed industry longevity standards by two times for a lifetime of durable performance</li> <li>KOHLER finishes resist corrosion and tarnishing, exceeding industry durability standards over two times.</li> </ul> |