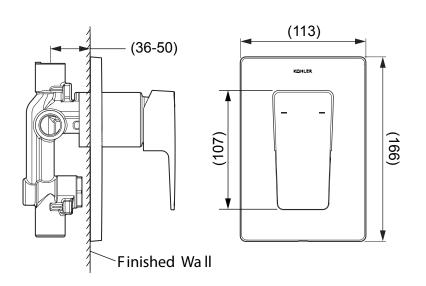

| Model             | K-22542IN-4FP-CP                                                                                                                                                                                                                                                                                               |
|-------------------|----------------------------------------------------------------------------------------------------------------------------------------------------------------------------------------------------------------------------------------------------------------------------------------------------------------|
| Finish            | Polished Chrome (CP)                                                                                                                                                                                                                                                                                           |
| Number of Outlets | 1 way   Max number of outlets 1                                                                                                                                                                                                                                                                                |
| Installation type | Wall Mount                                                                                                                                                                                                                                                                                                     |
| Dimensions        | Width 113, Height 166 mm                                                                                                                                                                                                                                                                                       |
| Features          | <ul> <li>Shower only Manual Trim with integrated diverter</li> <li>Manual Valve with lever handle for volume and temperature control</li> <li>Durable Ceramic Valves tested for 1MN cycle tests</li> <li>Kohler finishes resist corrosion and tamishing</li> <li>Valve and Trim are sold separately</li> </ul> |

## Required

439

Valve K-880IN-

**Technical drawing** 