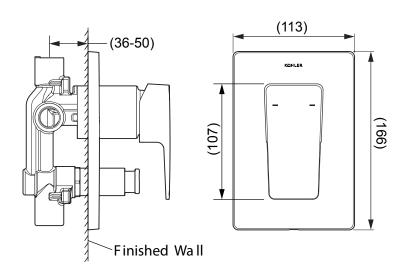

## **Technical drawing**

| Model             | K-22541IN-4FP-CP                                                                                                                                                                                                                                                                                                                                                                         |
|-------------------|------------------------------------------------------------------------------------------------------------------------------------------------------------------------------------------------------------------------------------------------------------------------------------------------------------------------------------------------------------------------------------------|
| Finish            | Polished Chrome (CP), French gold (AF)                                                                                                                                                                                                                                                                                                                                                   |
| Number of Outlets | 2 way   Max outlets working together 1                                                                                                                                                                                                                                                                                                                                                   |
| Installation type | Wall Mount                                                                                                                                                                                                                                                                                                                                                                               |
| Dimensions        | Reach 135 mm, Height 122 mm                                                                                                                                                                                                                                                                                                                                                              |
| Features          | <ul> <li>Bath and Shower Manual Trim with integrated diverter</li> <li>Manual locking diverter (useful in low pressure situations)</li> <li>Manual Valve with lever handle for volume and temperature control</li> <li>Durable Ceramic Valves tested for 1MN cycle tests</li> <li>Kohler finishes resist corrosion and tarnishing</li> <li>Valve and Trim are sold separately</li> </ul> |